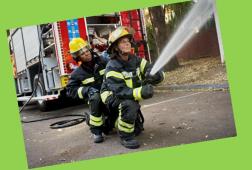

## Who helps us in our local area?

For example firefighters, the lollipop person, York Rescue Boat crew, staff in school