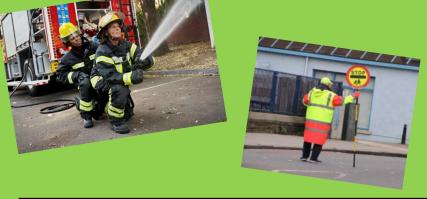

## Who helps us in our local area?

For example firefighters, the lollipop person, York Rescue Boat crew, staff in school